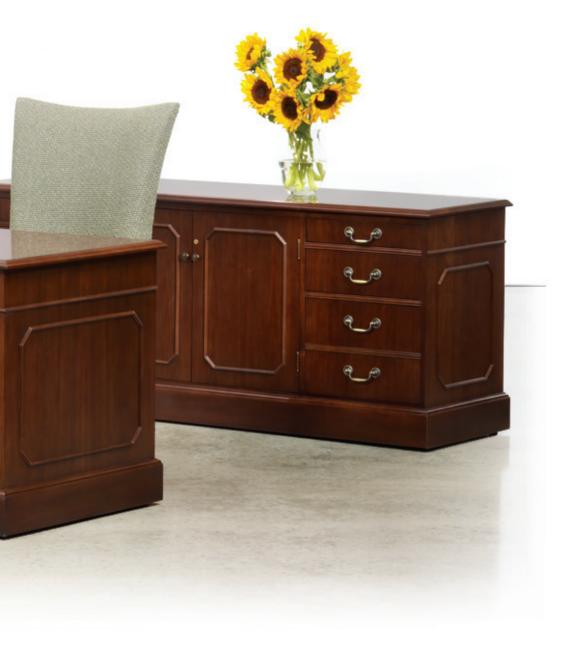

## Shown in Richleigh Walnut.

Executive Desk.

walnut solids and veneers.

**GEORGIAN** 

Storage Credenza with filing pedestals.

Four Drawer Lateral File cabinet.

Georgian is offered in 10 standard finishes on cherry and