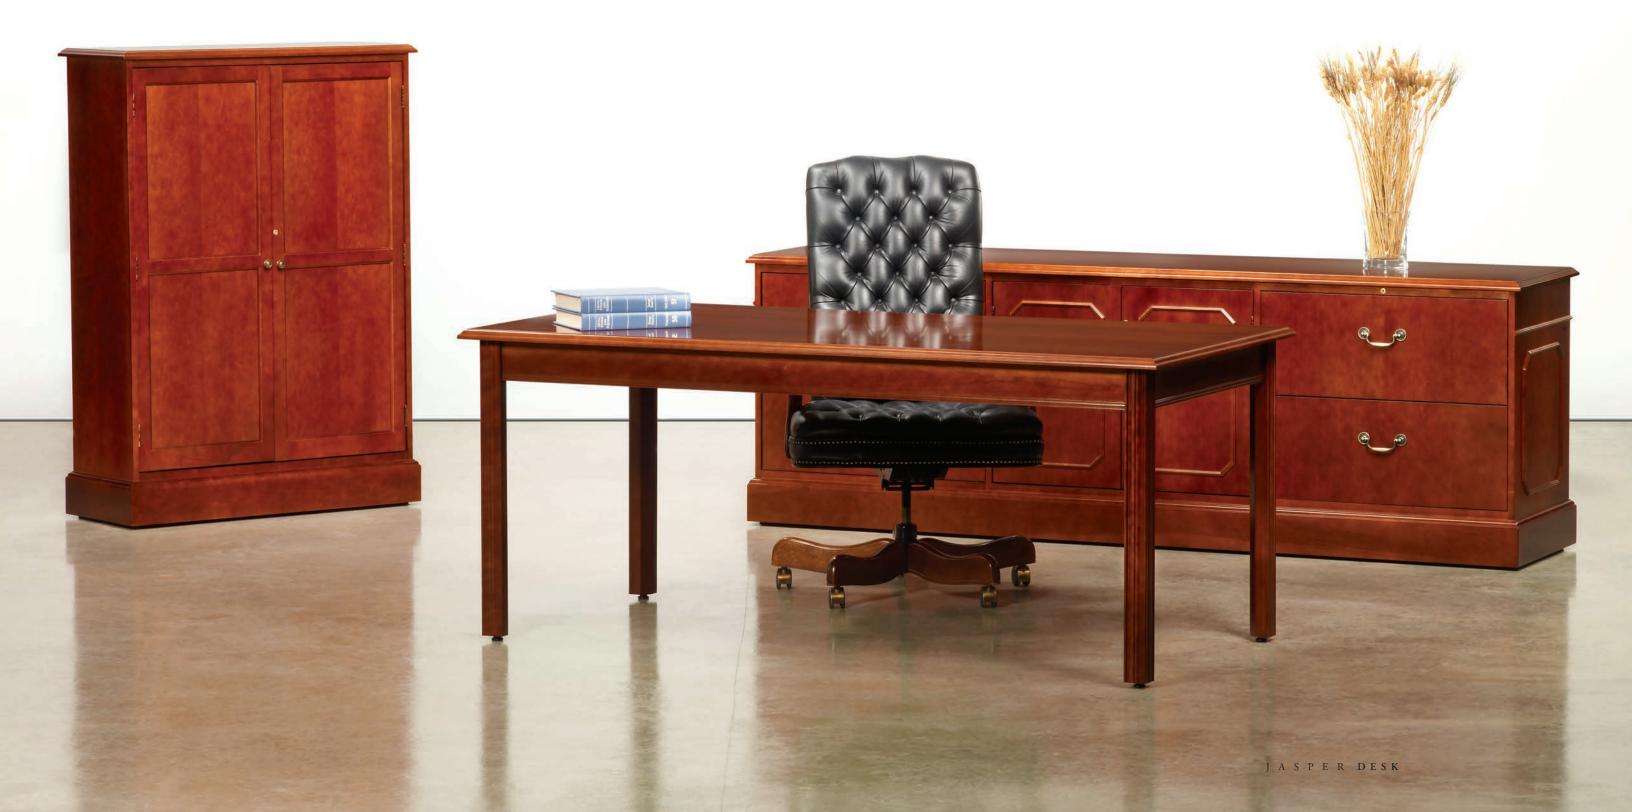

## Shown in Richleigh Walnut.

Executive Desk.

walnut solids and veneers.

**GEORGIAN** 

Storage Credenza with filing pedestals.

Four Drawer Lateral File cabinet.

Georgian is offered in 10 standard finishes on cherry and