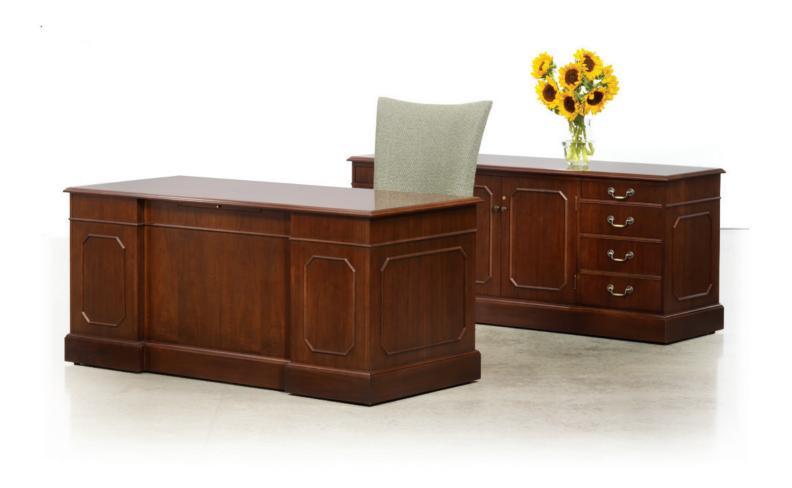

# GEORGIAN

Executive Table Desk. Hinged Door Storage Credenza with lateral files. Bookcase with three adjustable shelves behind wood doors.

Shown in Cinnamon Cherry.