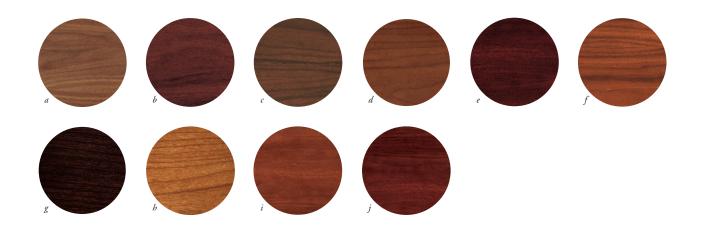

### Finish Options

- a Natural Walnut
- b Royale Walnut
- c Richleigh Walnut
- d Empire Walnut
- e Old World Mahogany
- f Crescent Cherry on Walnut
- g Espresso Walnut
- h Natural Cherry
- i Amber Cherry
- j Cinnamon Cherry