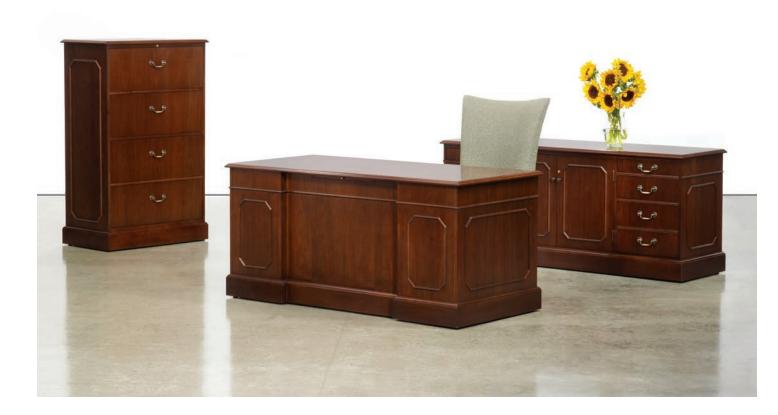

# GEORGIAN Executive "U" Unit with side by side lateral file credenza. Bookcase with two adjustable shelves behind wood doors with lateral files. Shown in Cinnamon Cherry. J A S P E R D E S K