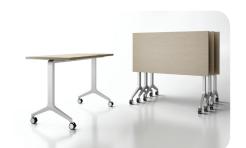

## **FEATURES**

- Units can be used together to create a wide variety of layouts.
- Units can be moved and reconfigured with ease for effortless transitions.
- Bases feature cast aluminum feet and are standard in powder coated silver.
- Units feature single point quick response release paddle that is easily accessible.
  The table release is actuated by squeezing this paddle underneath the worksurface.
- Units are standard with 4 locking hardfloor casters with 2.5" wheel diameter.
- · Easy nesting allows for space saving when tables are not being used.
- Optional ganging clips are available to allow quick and easy connection side to side or back to back.
- Units are available in a variety of shapes and dimensions.
- Units are available with an optional 10" high TFL modesty panel.
- Worksurfaces are fastened with metal to metal connectors and wood screws.
- Maximum vertical load capacity of 350lbs per table base.
- Units can be specified with power/USB modules which includes either 2 power outlets or 2 power outlets with 1 double USB terminal.
- Each power/USB module can be placed on the left side, right side, or center of worksurface.
- Units can be specified with daisy chain electrical with up to 8 connection points on a single power feed.
- Optional wire management clips available.
- Greenguard Indoor Air Quality Certified<sup>®</sup>.