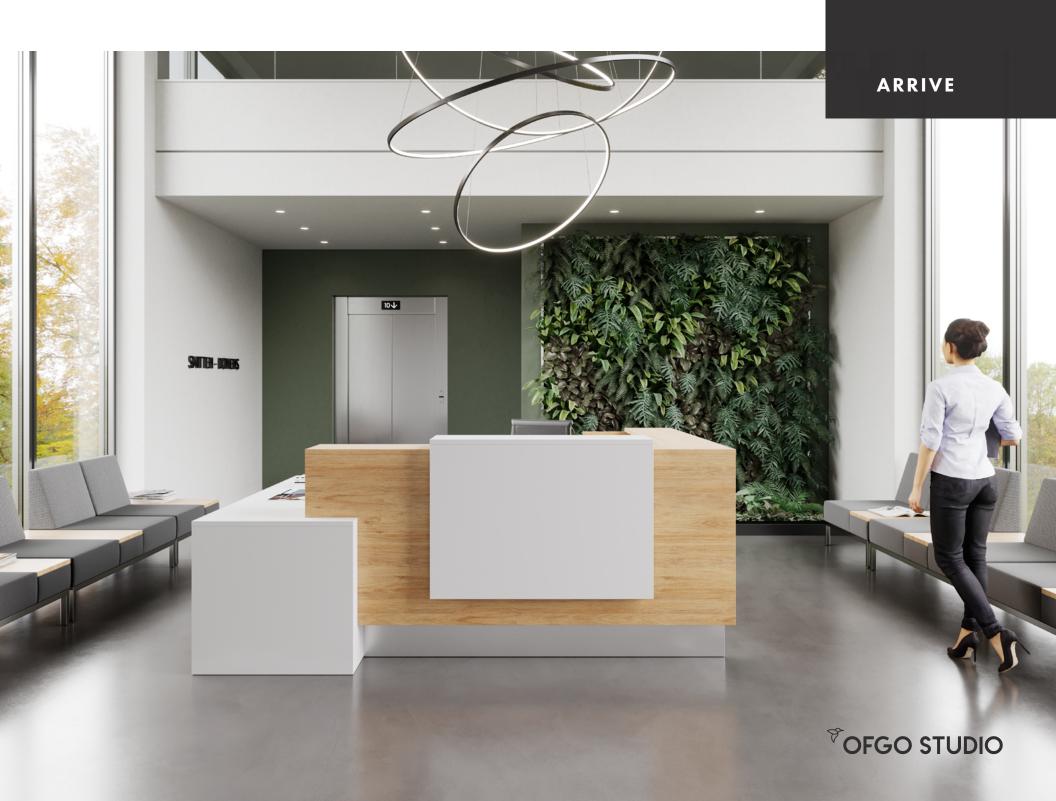

## Make a statement! The ultimate choice for luxurious reception areas.

Captivate at first glance. The reception area plays an important role in the success of a corporation. The ARRIVE collection offers a modern aesthetic without sacrificing functionality. Offering clean lines alongside generous work space and privacy enhances employee comfort and productivity. ARRIVE's unique layered floating appearance will make a lasting impression in any space.

- Stack on layers create a floating top appearance
- Available with a wheelchair accessible ADA configuration
- Versatile design offers a wide range of layout options

Statement of Line

www.ofgo.com live your vision. love your space. info@ofgo.com (+1) 800.374.3375