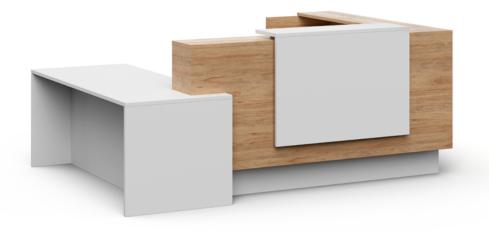

## Make a statement! The ultimate choice for luxurious reception areas.

Captivate at first glance. The reception area plays an important role in the success of a corporation. The ARRIVE collection offers a modern aesthetic without sacrificing functionality. Offering clean lines alongside generous work space and privacy enhances employee comfort and productivity. ARRIVE's unique layered floating appearance will make a lasting impression in any space.

- Stack on layers create a floating top appearance
- Available with a wheelchair accessible ADA configuration
- Versatile design offers a wide range of layout options

Statement of Line

www.ofgo.com live your vision. love your space. info@ofgo.com (+1) 800.374.3375