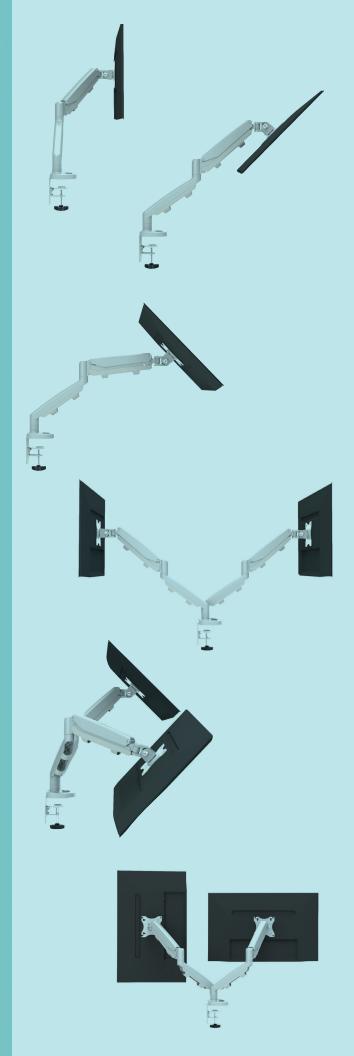

## Tilt, Rotate, Pivot, and Swivel

Beneath the Eppa's minimal design is a reliable and smooth gas spring adjustment control that supports an 11-inch dynamic height adjustment range. This allows the user to adjust the height and position of a monitor weighing up to 17.6 pounds with minimal effort. Retracting to a 4 inch depth and extending 21 inches, Eppa offers a comfortable viewing distance no matter the size of the workstation.

## esi

Finger touch dynamic height adjustment

- 10.5" height adjustment range
  - 5.5"–16.0" (low/high)
- 21.2" arm extension
- 4.0" arm retraction
- 2.2 lbs.–17.6 lbs. weight capacity

Dual arm has a 39.0" max. monitor width (bezel measured left to right)

- VESA quick mount
- Desk clamp and grommet mount included
- Fixed and motion arms included
- Capable to swivel between portrait and landscape orientation
- Exceeds BIFMA x5.5 requirements
- Gas spring finger touch adjustment
- Available conversion kit adjusts a single arm Eppa to a dual arm