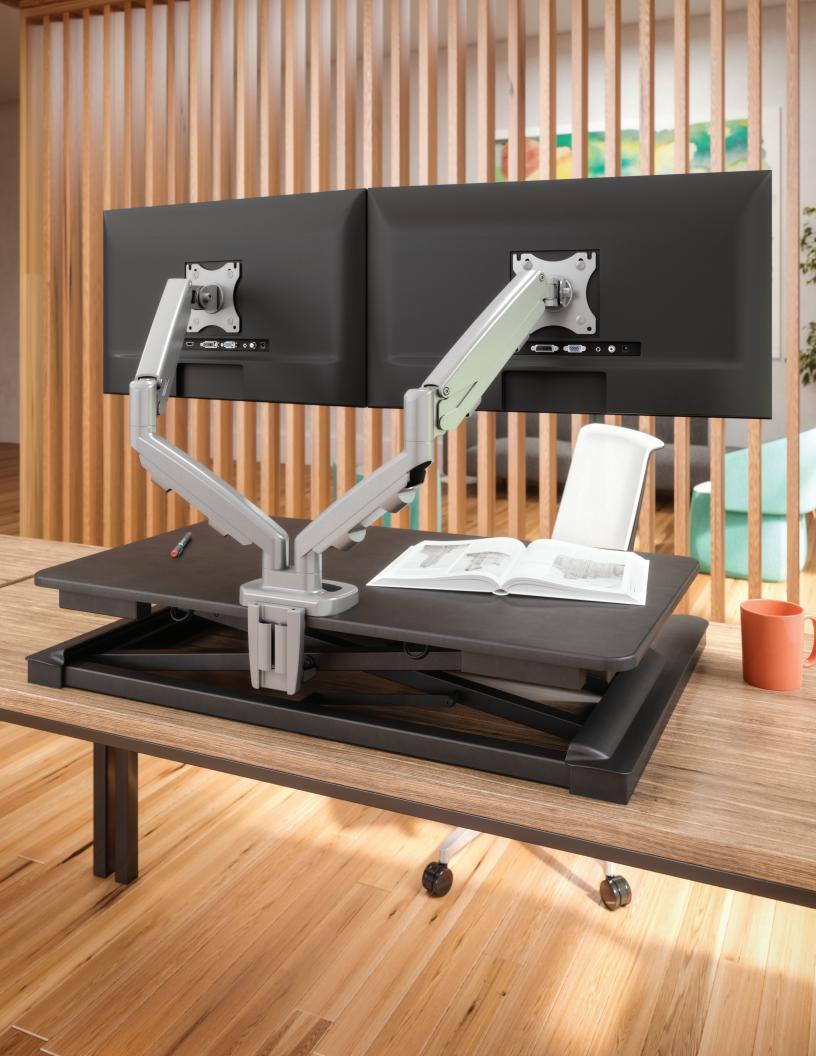

## Tilt, Rotate, Pivot, and Swivel

Beneath the Eppa's minimal design is a reliable and smooth gas spring adjustment control that supports an 11-inch dynamic height adjustment range. This allows the user to adjust the height and position of a monitor weighing up to 17.6 pounds with minimal effort. Retracting to a 4 inch depth and extending 21 inches, Eppa offers a comfortable viewing distance no matter the size of the workstation.

## esi

Finger touch dynamic height adjustment

- 10.5" height adjustment range
  - 5.5"–16.0" (low/high)
- 21.2" arm extension
- 4.0" arm retraction
- 2.2 lbs.–17.6 lbs. weight capacity

Dual arm has a 39.0" max. monitor width (bezel measured left to right)