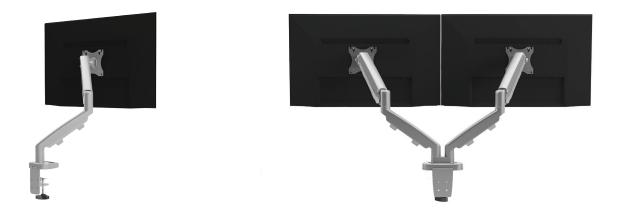

## esi

Finger touch dynamic height adjustment

- 10.5" height adjustment range
  - 5.5"–16.0" (low/high)
- 21.2" arm extension
- 4.0" arm retraction
- 2.2 lbs.–17.6 lbs. weight capacity

Dual arm has a 39.0" max. monitor width (bezel measured left to right)

- VESA quick mount
- Desk clamp and grommet mount included
- Fixed and motion arms included
- Capable to swivel between portrait and landscape orientation
- Exceeds BIFMA x5.5 requirements
- Gas spring finger touch adjustment
- Available conversion kit adjusts a single arm Eppa to a dual arm