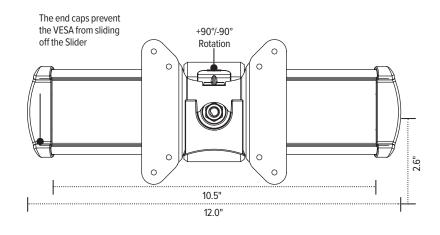

#### Product specs

- Sliders provide extended lateral adjustment
- Ideal for positioning monitors of varying sizes side-by-side
- 8.5" adjustment from left to right
- Retrofits with the Edge<sup>®</sup> and Evolve series
- Not compatible with the Eppa<sup>™</sup>, Edge-Max, Kata<sup>™</sup>, or Kata<sup>™</sup>EX series
- Adds an additional 2.2 lb.
- Adds an additional 2.5" depth to VESA
- · Patented slider design for exclusive ESI use
- Warranty: 15 yr.