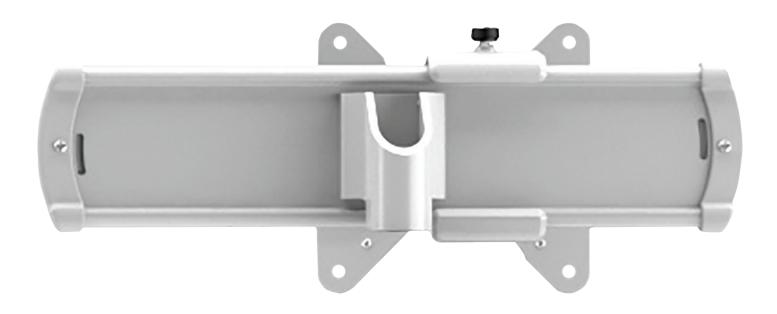

#### Product specs

- Sliders provide extended lateral adjustment
- Ideal for positioning monitors of varying sizes side-by-side
- 8.5" adjustment from left to right
- Retrofits with the Edge<sup>®</sup> and Evolve series
- Not compatible with the Eppa<sup>™</sup>, Edge-Max, Kata<sup>™</sup>, or Kata<sup>™</sup>EX series
- Adds an additional 2.2 lb.
- Adds an additional 2.5" depth to VESA
- · Patented slider design for exclusive ESI use
- Warranty: 15 yr.