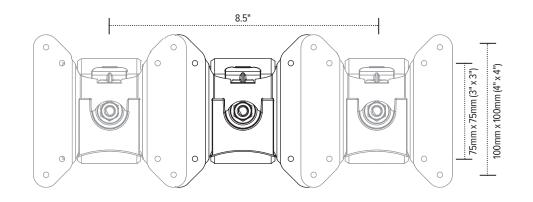

#### Product specs

- Sliders provide extended lateral adjustment
- Ideal for positioning monitors of varying sizes side-by-side
- 8.5" adjustment from left to right
- Retrofits with the Edge<sup>®</sup> and Evolve series
- Not compatible with the Eppa<sup>™</sup>, Edge-Max, Kata<sup>™</sup>, or Kata<sup>™</sup>EX series
- Adds an additional 2.2 lb.
- Adds an additional 2.5" depth to VESA
- · Patented slider design for exclusive ESI use
- Warranty: 15 yr.