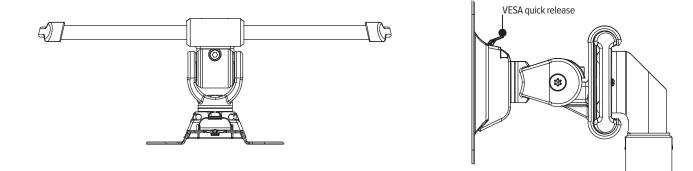

#### Product specs

- Sliders provide extended lateral adjustment
- Ideal for positioning monitors of varying sizes side-by-side
- 8.5" adjustment from left to right
- Retrofits with the Edge<sup>®</sup> and Evolve series
- Not compatible with the Eppa<sup>™</sup>, Edge-Max, Kata<sup>™</sup>, or Kata<sup>™</sup>EX series
- Adds an additional 2.2 lb.
- Adds an additional 2.5" depth to VESA
- · Patented slider design for exclusive ESI use
- Warranty: 15 yr.