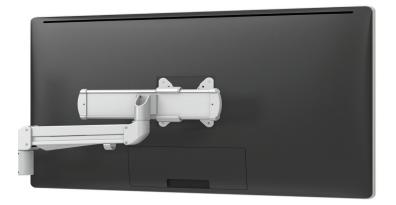

#### Product specs

- Sliders provide extended lateral adjustment
- Ideal for positioning monitors of varying sizes side-by-side
- 8.5" adjustment from left to right
- Retrofits with the Edge<sup>®</sup> and Evolve series
- Not compatible with the Eppa<sup>™</sup>, Edge-Max, Kata<sup>™</sup>, or Kata<sup>™</sup>EX series
- Adds an additional 2.2 lb.
- Adds an additional 2.5" depth to VESA
- · Patented slider design for exclusive ESI use
- Warranty: 15 yr.