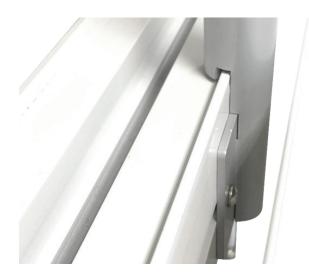

#### **Product specs**

- · Designed to combine ESI monitor arms with the Knoll Antenna benching table
- · Compatible ESI monitor arms:
  - Evolve monitor arms: single, dual and triple configurations
- Integrated pole
- · Holds up to three monitors
  - 15.4 lb. per slider mount arm
  - 17.6 lb. per VESA mount
- Fits easily on standard Evolve product nesting on base
- · Warranty: 15 yr.

#### Model #

E-AMT-SLV

Benching mounts are not compatible with all benching systems. Monitor arms are not included with specialty benching mounts. Call our Customer Service Department for compatibility details. All trademarks are property of their respective owners.