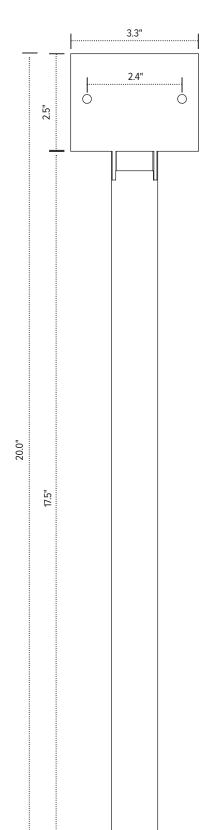

#### **Product specs**

- · Designed to combine ESI monitor arms with the Knoll Antenna benching table
- · Compatible ESI monitor arms:
  - Evolve monitor arms: single, dual and triple configurations
- Integrated pole
- · Holds up to three monitors
  - 15.4 lb. per slider mount arm
  - 17.6 lb. per VESA mount
- Fits easily on standard Evolve product nesting on base
- · Warranty: 15 yr.

#### Model #

E-AMT-SLV

Benching mounts are not compatible with all benching systems. Monitor arms are not included with specialty benching mounts. Call our Customer Service Department for compatibility details. All trademarks are property of their respective owners.