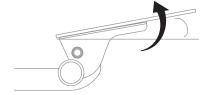

## Articulating arm

Positive tilt

Negative tilt

### **Product specs**

With a generous lift-and-lock height range, our AA370 extended reach articulating arm provides additional height adjustability to meet the needs of a wide range of users.

- · Lift-and-lock height adjustment
- 24.8" glide track
- 25.0" min clearance required for full retraction
- ±15° tilt adjustment
- 16.0" height adjustment range
  - 8.0" above track | 8.0" below track
- 360° glide track rotation
- · Positions flush with the worksurface
- · Recommended for any platform
- Release handle for independent tilt adjustment
- · Warranty: 15 yr.