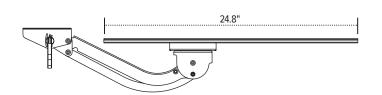

### **Product specs**

With a generous lift-and-lock height range, our AA370 extended reach articulating arm provides additional height adjustability to meet the needs of a wide range of users.

- · Lift-and-lock height adjustment
- 24.8" glide track
- 25.0" min clearance required for full retraction
- ±15° tilt adjustment
- 16.0" height adjustment range
  - 8.0" above track | 8.0" below track
- 360° glide track rotation
- · Positions flush with the worksurface
- · Recommended for any platform
- Release handle for independent tilt adjustment
- · Warranty: 15 yr.