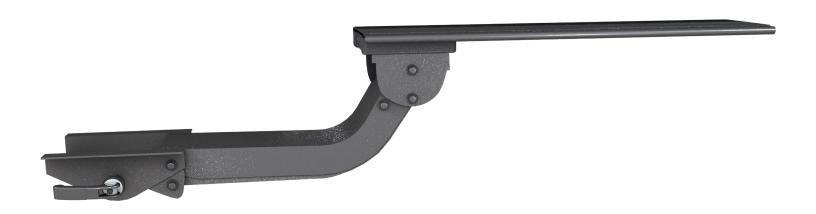

# esi

AA370

Articulating arm

### **Product specs**

With a generous lift-and-lock height range, our AA370 extended reach articulating arm provides additional height adjustability to meet the needs of a wide range of users.

- · Lift-and-lock height adjustment
- 24.8" glide track
- 25.0" min clearance required for full retraction
- ±15° tilt adjustment
- 16.0" height adjustment range
  - 8.0" above track | 8.0" below track
- 360° glide track rotation
- · Positions flush with the worksurface
- · Recommended for any platform
- Release handle for independent tilt adjustment
- · Warranty: 15 yr.

#### Model #

AA370