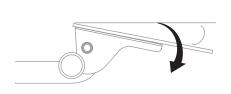

## Articulating arm

Positive tilt

Negative tilt

### **Product specs**

With a generous lift-and-lock height range, our AA370 extended reach articulating arm provides additional height adjustability to meet the needs of a wide range of users.

- · Lift-and-lock height adjustment
- 24.8" glide track
- 25.0" min clearance required for full retraction
- ±15° tilt adjustment
- 16.0" height adjustment range
  - 8.0" above track | 8.0" below track
- 360° glide track rotation
- · Positions flush with the worksurface
- · Recommended for any platform
- Release handle for independent tilt adjustment
- · Warranty: 15 yr.