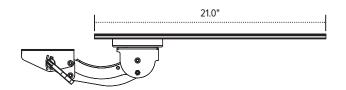

- · Lift-and-lock height adjustment
- 21.0" glide track
- 21.0" min. clearance required for full retraction
- ±15° tilt adjustment
- 7.0" height adjustment range
  - 2.5" above track | 4.5" below track
- · 360° glide track rotation
- · Positions flush with the worksurface
- · Recommended for any platform
- · Release handle for independent tilt adjustment
- · Warranty: 15 yr.