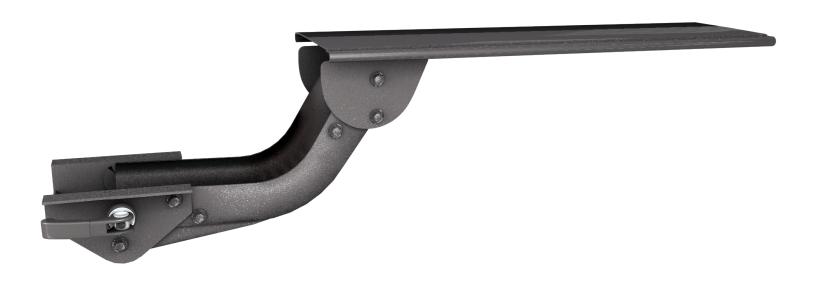

### **Product specs**

Lift-and-lock articulating arms provide quick and easy height adjustment. To position the platform to the desired height, simply tilt the platform up, then raise or lower. Release the platform and the arm will lock into place.

- · Lift-and-lock height adjustment
- 21.0" glide track
- 21.0" min. clearance required for full retraction
- ±15° tilt adjustment
- 7.0" height adjustment range
  - 2.5" above track | 4.5" below track
- · 360° glide track rotation
- · Positions flush with the worksurface
- · Recommended for any platform
- · Release handle for independent tilt adjustment
- · Warranty: 15 yr.