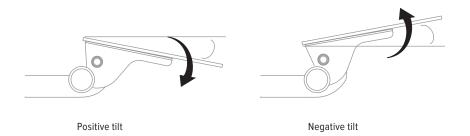

- · Lift-and-lock height adjustment
- 21.0" glide track
- 21.0" min. clearance required for full retraction
- ±15° tilt adjustment
- 7.0" height adjustment range
  - 2.5" above track | 4.5" below track
- · 360° glide track rotation
- · Positions flush with the worksurface
- · Recommended for any platform
- · Release handle for independent tilt adjustment
- · Warranty: 15 yr.