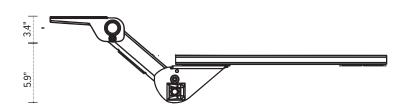

- · Lift-and-lock height adjustment
- 21.8" glide track
- 22.0" min. clearance required for full retraction
- +10°/-15° tilt adjustment
- 9.3" height adjustment range
  - 3.4" above track | 5.9" below track
- 360° glide track rotation
- Recommended for cut corner platforms
- Dual swivel
- Warranty: 15 yr.