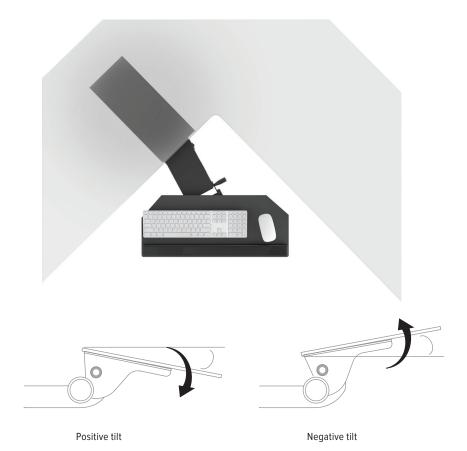

#### **Product specs**

Ideal for 90° corner worksurfaces, the AA355DS articulating arm swivels at two points.

Lift-and-lock articulating arms provide quick and easy height adjustment. To position the platform to the desired height, simply tilt the platform up, then raise or lower. Release the platform and the arm will lock into place.

- · Lift-and-lock height adjustment
- 21.8" glide track
- 22.0" min. clearance required for full retraction
- +10°/-15° tilt adjustment
- 9.3" height adjustment range
  - 3.4" above track | 5.9" below track
- 360° glide track rotation
- Recommended for cut corner platforms
- Dual swivel
- Warranty: 15 yr.