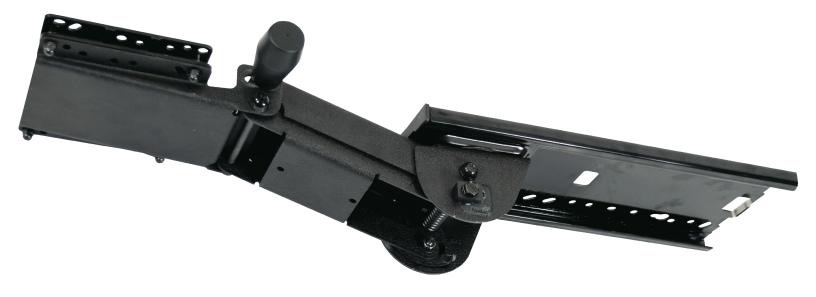

#### **Product specs**

Ideal for 90° corner worksurfaces, the AA355DS articulating arm swivels at two points.

Lift-and-lock articulating arms provide quick and easy height adjustment. To position the platform to the desired height, simply tilt the platform up, then raise or lower. Release the platform and the arm will lock into place.

- · Lift-and-lock height adjustment
- 21.8" glide track
- 22.0" min. clearance required for full retraction
- +10°/-15° tilt adjustment
- 9.3" height adjustment range
  - 3.4" above track | 5.9" below track
- 360° glide track rotation
- Recommended for cut corner platforms
- Dual swivel
- Warranty: 15 yr.