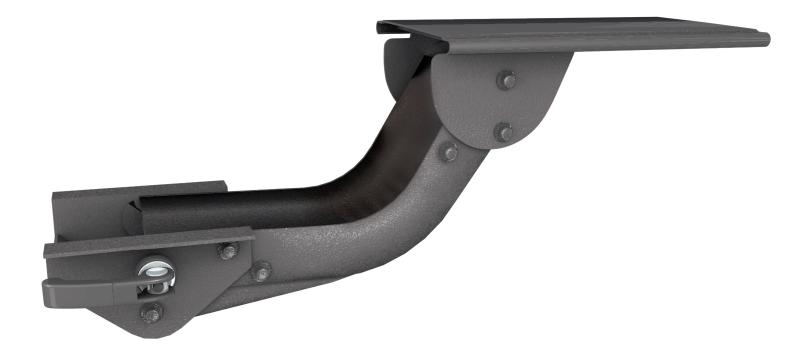

## Product specs

Lift-and-lock articulating arms provide quick and easy height adjustment. To position the platform to the desired height, simply tilt the platform up, then raise or lower. Release the platform and the arm will lock into place.

- Lift-and-lock height adjustment
- 17.8" glide track (platform may not fully retract in its stored position)
- No minimum clearance required for full retraction
- ±15° tilt adjustment
- 7.0" height adjustment range
  - 2.5" above track | 4.5" below track
- 360° glide track rotation
- · Positions flush with the worksurface
- Release handle for independent tilt adjustment
- Warranty: 15 yr.