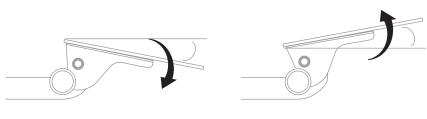

## Product specs

Lift-and-lock articulating arms provide quick and easy height adjustment. To position the platform to the desired height, simply tilt the platform up, then raise or lower. Release the platform and the arm will lock into place.

- Lift-and-lock height adjustment
- 17.8" glide track (platform may not fully retract in its stored position)
- No minimum clearance required for full retraction
- ±15° tilt adjustment
- 7.0" height adjustment range
  - 2.5" above track | 4.5" below track
- 360° glide track rotation
- · Positions flush with the worksurface
- Release handle for independent tilt adjustment
- Warranty: 15 yr.