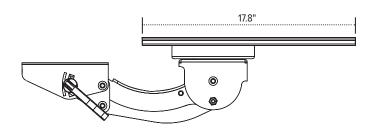

- Lift-and-lock height adjustment
- 17.8" glide track (platform may not fully retract in its stored position)
- No minimum clearance required for full retraction
- ±15° tilt adjustment
- 7.0" height adjustment range
  - 2.5" above track | 4.5" below track
- 360° glide track rotation
- · Positions flush with the worksurface
- Release handle for independent tilt adjustment
- Warranty: 15 yr.