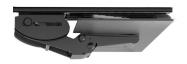

# esi

AA100-PTLO

Articulating arm

## AA100-PTLO

## Articulating arm

### **Product specs**

Lift-and-lock articulating arms provide quick and easy height adjustment. To position the platform to the desired height, simply tilt the front edge of the platform up, then raise or lower the entire platform. Release the platform and the arm will lock into place.

- · Lift-and-lock height adjustment
- · Optional positive tilt lock-out tab
- 12.3" glide track
- 13.0" minimum required for full retraction
- +22.6°/-12.4° tilt adjustment
- 6.0" height adjustment range
  - 2.4" above track | 3.6" below track
- · 360° glide track rotation
- · Positions flush with worksurfaces
- · Recommended for shallow worksurfaces
- Recommended for PL003-27N notched platform for full retraction
- · Warranty: 15 yr.