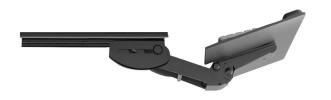

### **Product specs**

Lift-and-lock articulating arms provide quick and easy height adjustment. To position the platform to the desired height, simply tilt the front edge of the platform up, then raise or lower the entire platform. Release the platform and the arm will lock into place.

- · Lift-and-lock height adjustment
- · Optional positive tilt lock-out tab
- 12.3" glide track
- 13.0" minimum required for full retraction
- +22.6°/-12.4° tilt adjustment
- 6.0" height adjustment range
  - 2.4" above track | 3.6" below track
- · 360° glide track rotation
- · Positions flush with worksurfaces
- · Recommended for shallow worksurfaces
- Recommended for PL003-27N notched platform for full retraction
- · Warranty: 15 yr.

#### Model #

AA100-PTLO

Positive tilt

Negative tilt