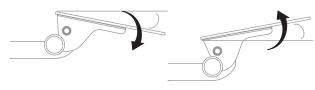

### **Product specs**

Lift-and-lock articulating arms provide quick and easy height adjustment. To position the platform to the desired height, simply tilt the front edge of the platform up, then raise or lower the entire platform. Release the platform and the arm will lock into place.

- · Lift-and-lock height adjustment
- · Optional positive tilt lock-out tab
- 12.3" glide track
- 13.0" minimum required for full retraction
- +22.6°/-12.4° tilt adjustment
- 6.0" height adjustment range
  - 2.4" above track | 3.6" below track
- · 360° glide track rotation
- · Positions flush with worksurfaces
- · Recommended for shallow worksurfaces
- Recommended for PL003-27N notched platform for full retraction
- · Warranty: 15 yr.

#### Model #

AA100-PTLO

Positive tilt

Negative tilt