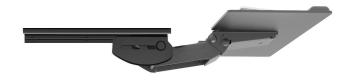

### **Product specs**

Lift-and-lock articulating arms provide quick and easy height adjustment. To position the platform to the desired height, simply tilt the front edge of the platform up, then raise or lower the entire platform. Release the platform and the arm will lock into place.

- · Lift-and-lock height adjustment
- · Optional positive tilt lock-out tab
- 12.3" glide track
- 13.0" minimum required for full retraction
- +22.6°/-12.4° tilt adjustment
- 6.0" height adjustment range
  - 2.4" above track | 3.6" below track
- · 360° glide track rotation
- · Positions flush with worksurfaces
- · Recommended for shallow worksurfaces
- Recommended for PL003-27N notched platform for full retraction
- · Warranty: 15 yr.

#### Model #

AA100-PTLO

Positive tilt

Negative tilt