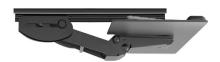

### **Product specs**

Lift-and-lock articulating arms provide quick and easy height adjustment. To position the platform to the desired height, simply tilt the front edge of the platform up, then raise or lower the entire platform. Release the platform and the arm will lock into place.

- · Lift-and-lock height adjustment
- · Optional positive tilt lock-out tab
- 12.3" glide track
- 13.0" minimum required for full retraction
- +22.6°/-12.4° tilt adjustment
- 6.0" height adjustment range
  - 2.4" above track | 3.6" below track
- · 360° glide track rotation
- · Positions flush with worksurfaces
- · Recommended for shallow worksurfaces
- Recommended for PL003-27N notched platform for full retraction
- · Warranty: 15 yr.

#### Model #

AA100-PTLO

Positive tilt

Negative tilt