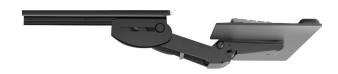

### **Product specs**

Lift-and-lock articulating arms provide quick and easy height adjustment. To position the platform to the desired height, simply tilt the front edge of the platform up, then raise or lower the entire platform. Release the platform and the arm will lock into place.

- · Lift-and-lock height adjustment
- · Optional positive tilt lock-out tab
- 12.3" glide track
- 13.0" minimum required for full retraction
- +22.6°/-12.4° tilt adjustment
- 6.0" height adjustment range
  - 2.4" above track | 3.6" below track
- · 360° glide track rotation
- · Positions flush with worksurfaces
- · Recommended for shallow worksurfaces
- Recommended for PL003-27N notched platform for full retraction
- · Warranty: 15 yr.

#### Model #

AA100-PTLO

Positive tilt

Negative tilt